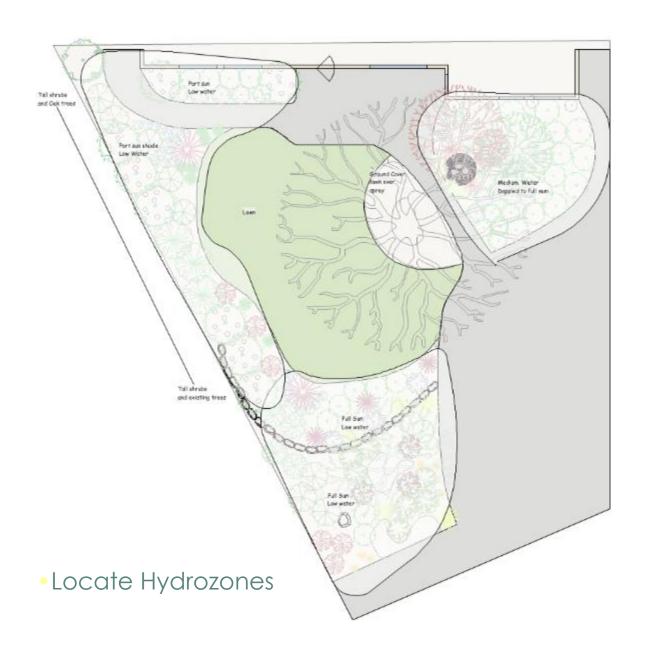

#### APPLICATION OF BASICS

- Locate Hydrozones
- Plant with the Seasons
- Distinguish between established and new plantings
- Water deeply & infrequently
- Schedule irrigation wisely
- Change your Gardening Environment