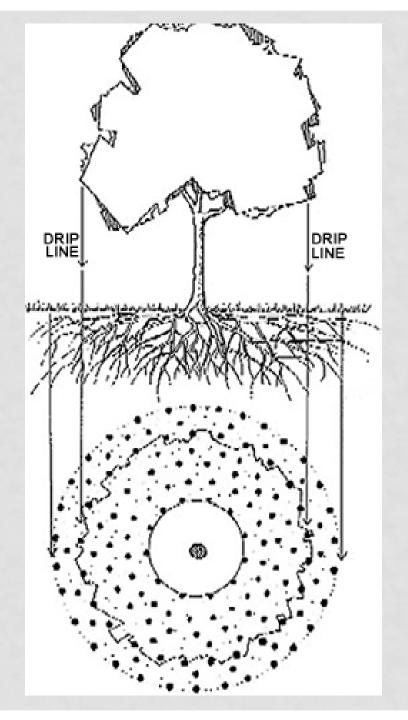

#### APPLICATION OF BASICS

- Locate Hydrozones
- Plant with the Seasons
- Distinguish between established and new plantings
- Water deeply & infrequently
- Schedule irrigation wisely
- Change your Gardening Environment

A Client A Street Any Town, USA Date: 4/22/13 LZ

Scale: 1/8\*z1'

Distinguish between established and new plantings

Water deeply & infrequently

Schedule irrigation wisely