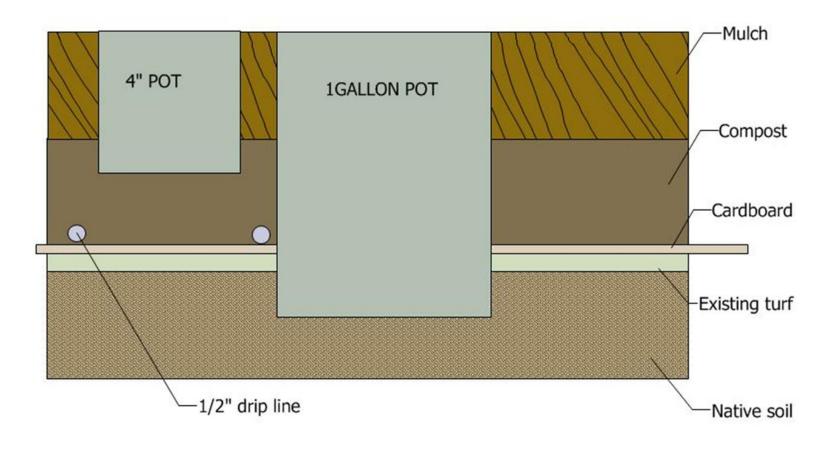

# Water saving strategies:

Drought tolerant plants

Embrace summer dormancy

Add permeable non planted areas

### Drought tolerant plants

Embrace summer dormancy

Add permeable non planted areas