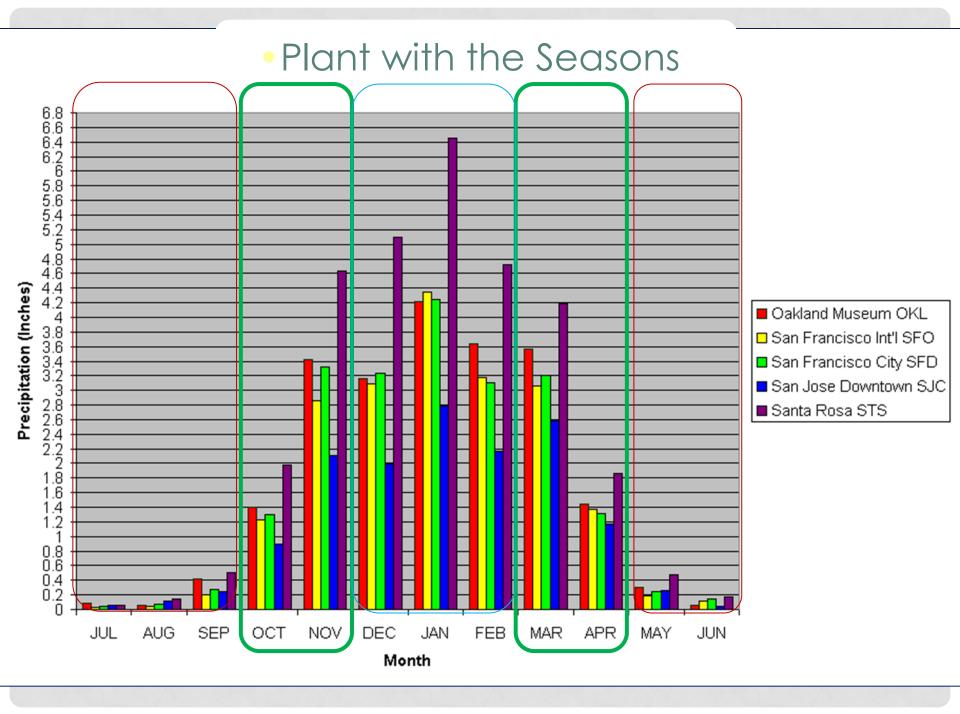

#### APPLICATION OF BASICS

- Locate Hydrozones
- Plant with the Seasons
- Distinguish between established and new plantings
- Water deeply & infrequently
- Schedule irrigation wisely
- Change your Gardening Environment