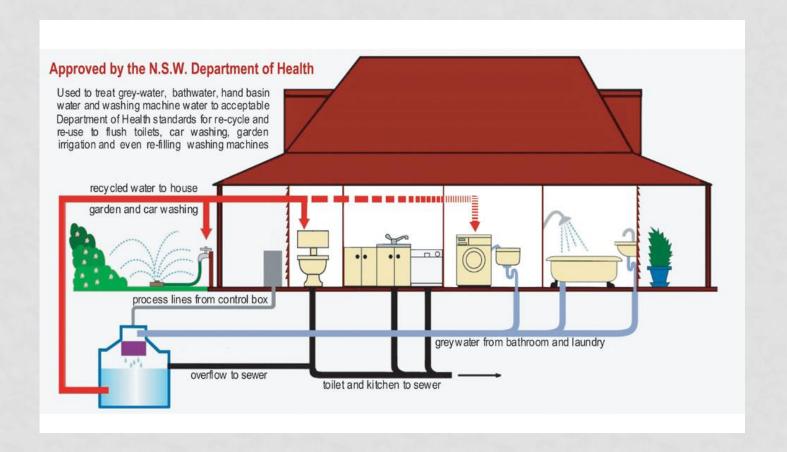

- Plant with the Seasons
- Distinguish between established and new plantings
- Water deeply & infrequently
- Schedule irrigation wisely
- Change your Gardening Environment



A Client A Street Any Town, USA Date: 4/22/13 LZ

Scale: 1/8\*z1'









Distinguish between established and new plantings





Water deeply & infrequently





Schedule irrigation wisely

#### Change your Gardening Environment



# Water saving strategies:

Drought tolerant plants

Embrace summer dormancy

Add permeable non planted areas



### Drought tolerant plants









Embrace summer dormancy







Add permeable non planted areas







## Watering methods

Hand Watering Automatic irrigation

## Hand Watering







Hose end sprinkler with timer





## Water reclamation

Gray water reclamation Bioswales



Gray water reclamation





#### Bioswales

# Thank you for your time