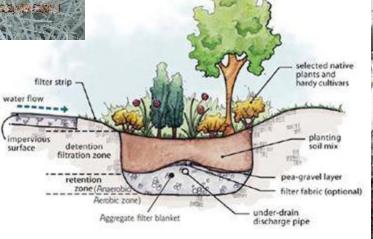

istinguish between established and new plantings
- Water deeply & infrequently
- Schedule irrigation wisely
- Change your Gardening Environment



A Client A Street Any Town, USA Date: 4/22/13 LZ

Scale: 1/8\*z1'









Distinguish between established and new plantings





Water deeply & infrequently





Schedule irrigation wisely

#### Change your Gardening Environment



# Water saving strategies:

Drought tolerant plants

Embrace summer dormancy

Add permeable non planted areas



### Drought tolerant plants









Embrace summer dormancy







Add permeable non planted areas







## Watering methods

Hand Watering Automatic irrigation

## Hand Watering







Hose end sprinkler with timer





## Water reclamation

Gray water reclamation Bioswales



Gray water reclamation





#### Bioswales

# Thank you for your time