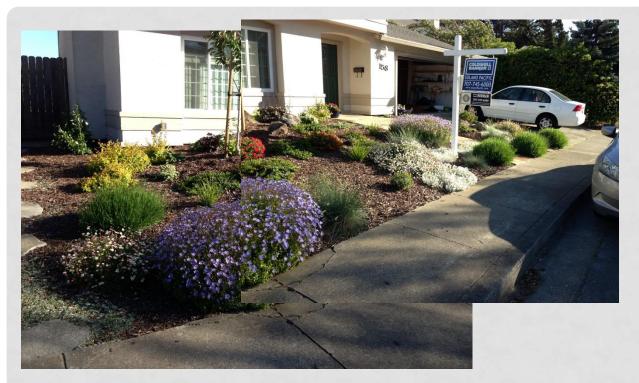

# Water saving strategies:

Drought tolerant plants

Embrace summer dormancy

Add permeable non planted areas

### Drought tolerant plants

Embrace summer dormancy

Add permeable non planted areas