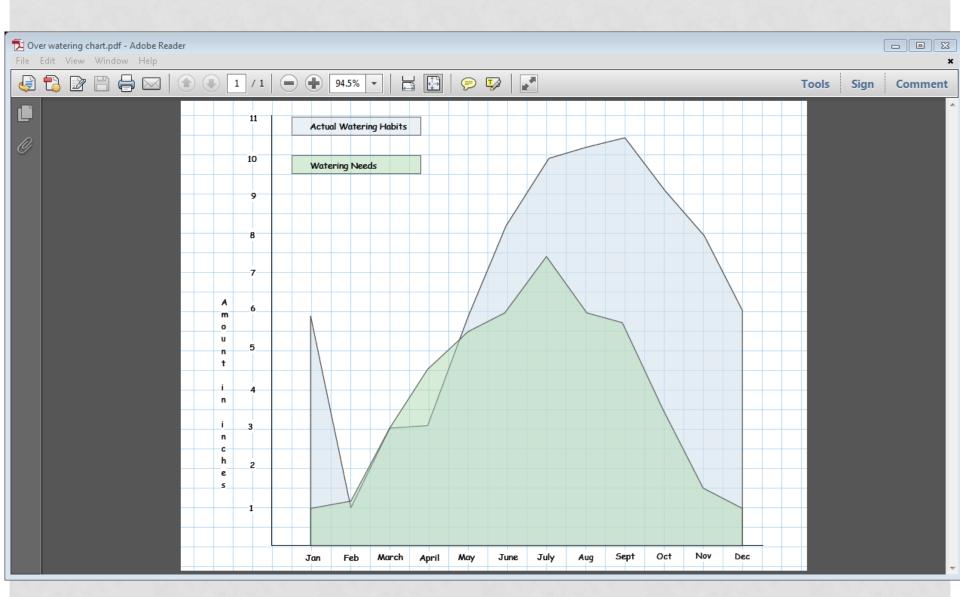

#### APPLICATION OF BASICS

- Locate Hydrozones
- Plant with the Seasons
- Distinguish between established and new plantings
- Water deeply & infrequently
- Schedule irrigation wisely
- Change your Gardening Environment

A Client A Street Any Town, USA Date: 4/22/13 LZ

Scale: 1/8\*z1'

Distinguish between established and new plantings

Water deeply & infrequently

Schedule irrigation wisely