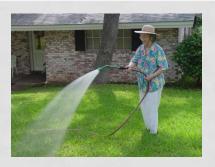

### Know your plants



### Know your parts





#### APPLICATION OF BASICS

- Locate Hydrozones
- Plant with the Seasons
- Distinguish between established and new plantings
- Water deeply & infrequently
- Schedule irrigation wisely
- Change your Gardening Environment



A Client A Street Any Town, USA Date: 4/22/13 LZ

Scale: 1/8\*z1'









Distinguish between established and new plantings





Water deeply & infrequently





Schedule irrigation wisely

#### Change your Gardening Environment



# Water saving strategies:

Drought tolerant plants

Embrace summer dormancy

Add permeable non planted areas



### Drought tolerant plants









Embrace summer dormancy







Add permeable non planted areas







## Watering methods

Hand Watering Automatic irrigation

## Hand Watering







Hose end sprinkler with timer





## Water reclamation

Gray water reclamation Bioswales



Gray water reclamation





#### Bioswales

# Thank you for your time